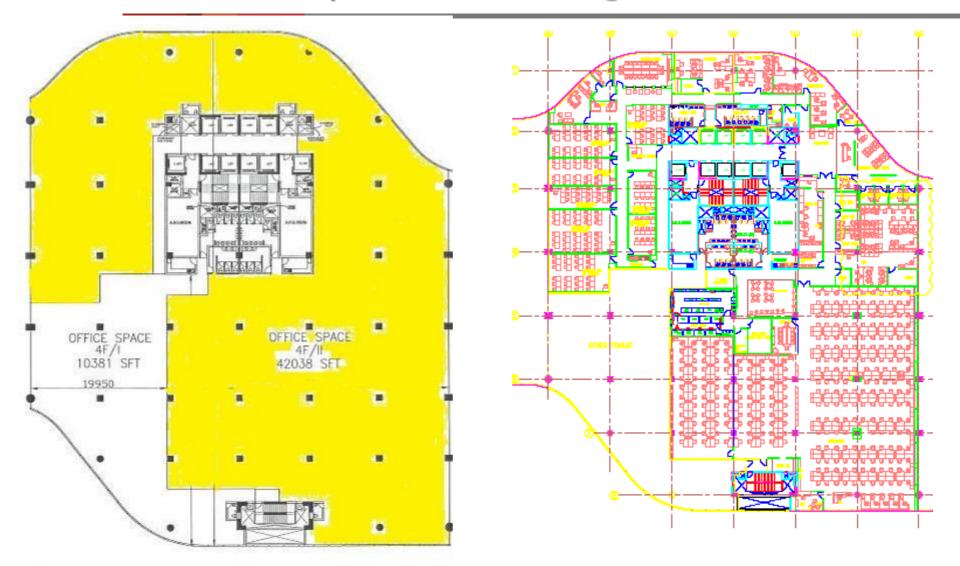

### Floor Plan 3<sup>rd</sup> Floor, Bare Shell & Fitted out @ Tower B

Area: approx. 52,419 sq. ft.

Floor: 3<sup>rd</sup> Floor, Tower B

### Floor Plan 3<sup>rd</sup> Floor, Bare Shell & Fitted out @ Tower C

Area: approx. 51,635 sq. ft.

Floor: 3<sup>rd</sup> Floor, Tower C

### Floor Plan 4<sup>th</sup> Floor, Bare Shell & Fitted out @ Tower B

Area: approx. 41,838 sq. ft.

Floor: 4th Floor, Tower B

### Floor Plan 4th Floor, Bare Shell @ Tower C

Area: approx. 41,054 sq. ft.

Floor: 4th Floor, Tower C