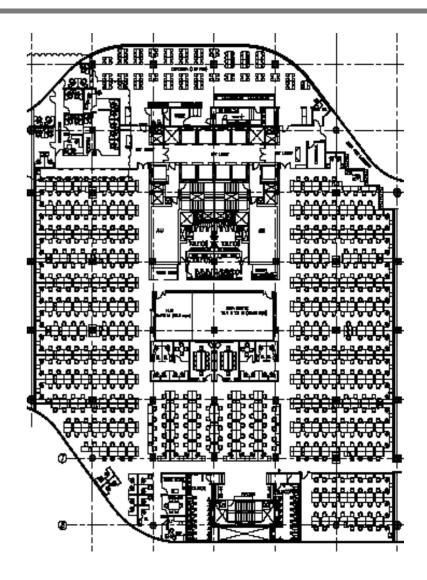

### Floor Plan 3<sup>rd</sup> Floor, Bare Shell & Fitted out @ Tower B

Area: approx. 52,419 sq. ft.

Floor: 3<sup>rd</sup> Floor, Tower B

### Floor Plan 3<sup>rd</sup> Floor, Bare Shell & Fitted out @ Tower C

Area: approx. 51,635 sq. ft.

Floor: 3<sup>rd</sup> Floor, Tower C