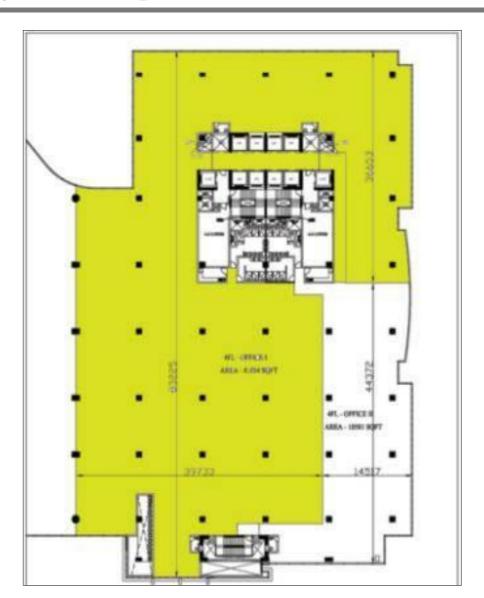

### Floor Plan 4<sup>th</sup> Floor, Bare Shell & Fitted out @ Tower B

Area: approx. 41,838 sq. ft.

Floor: 4th Floor, Tower B

### Floor Plan 4th Floor, Bare Shell @ Tower C

Area: approx. 41,054 sq. ft.

Floor: 4th Floor, Tower C