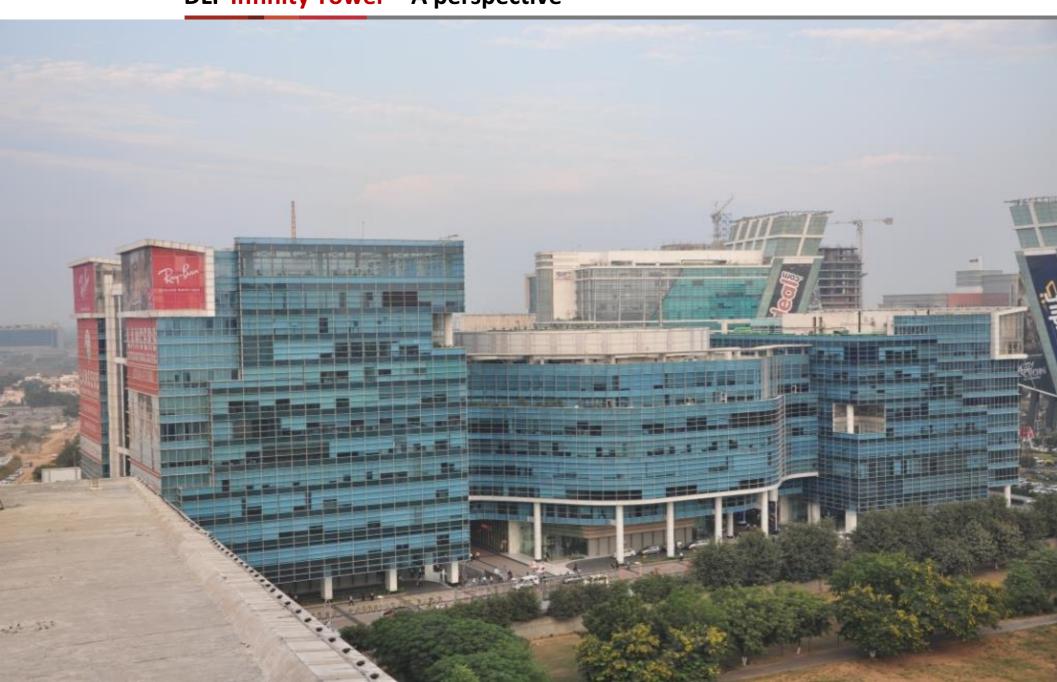

#### Strategic Location – An overview

- Over 15 million of operational workspace
- All support Amenities in place, including Dedicated Ground Floor Retail Areas in all buildings
- Excellent Connectivity by enhanced infrastructure, Expressway, Metro and planned metro and 16 lane toll free road.
- Conceptualised Skywalks for an enhanced connectivity and travel experience.
- Multi Level Car Parking Facility.
- Connected through 16 Lane Express Way NH8.
- Accessible from both South and Central Delhi.
- Well connected through Metro, MG Road with Sikanderpur as nearest station.
- In close proximity to 5 Star Hotels like Leela, Trident and Oberoi.
- DLF Cyber City is located on the periphery of the 3000 Acres, DLF City in Gurgaon.



**Tower** 



# **DLF Infinity Tower – A perspective**





#### **Site Plan**





### Floor Plan 3<sup>rd</sup> Floor, Bare Shell & Fitted out @ Tower B





Area: approx. 52,419 sq. ft.

Floor: 3<sup>rd</sup> Floor, Tower B



### Floor Plan 3<sup>rd</sup> Floor, Bare Shell & Fitted out @ Tower C





Area: approx. 51,635 sq. ft.

Floor: 3<sup>rd</sup> Floor, Tower C



### Floor Plan 4<sup>th</sup> Floor, Bare Shell & Fitted out @ Tower B



Area: approx. 41,838 sq. ft.

Floor: 4th Floor, Tower B



### Floor Plan 4th Floor, Bare Shell @ Tower C



Area: approx. 41,054 sq. ft.

Floor: 4th Floor, Tower C



# **DLF Infinity Tower**





### **DLF Infinity Tower – Pickup & Drop-off points**



Pick –up and Drop off points – at the atrium level



### **DLF Infinity Tower – Internal Pathways**





### **DLF Infinity Tower – Amenities**



**G