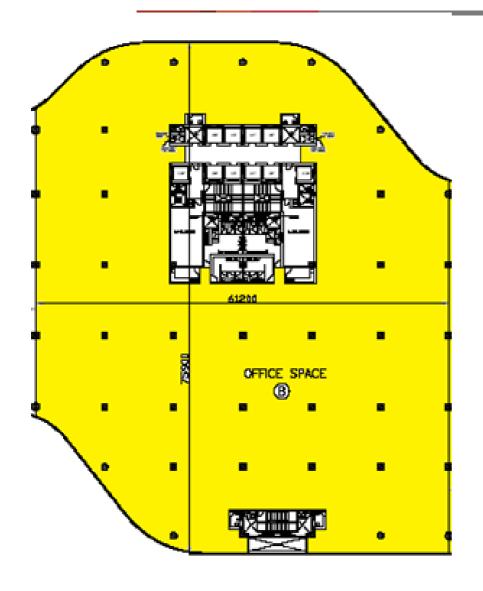

### Floor Plan 3<sup>rd</sup> Floor, Bare Shell & Fitted out @ Tower B

Area: approx. 52,419 sq. ft.

Floor: 3<sup>rd</sup> Floor, Tower B

### Floor Plan 3<sup>rd</sup> Floor, Bare Shell & Fitted out @ Tower C

Area: approx. 51,635 sq. ft.

Floor: 3<sup>rd</sup> Floor, Tower C