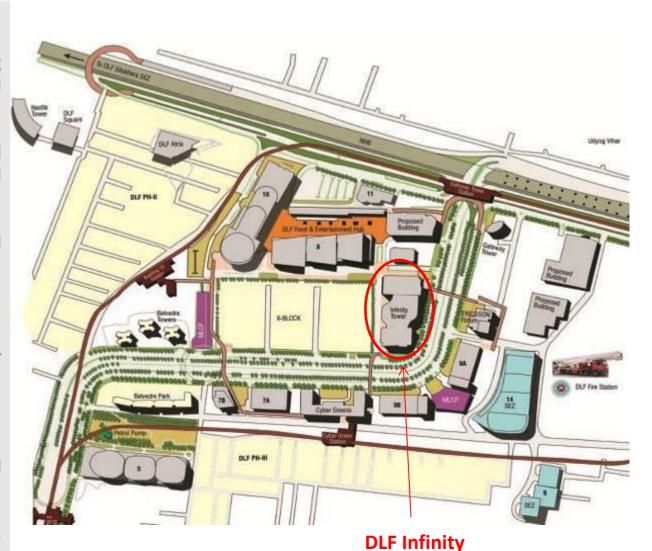

h the adjacent block.



### **DLF Cybercity Master Plan**





#### Strategic Location – An overview

- Over 15 million of operational workspace
- All support Amenities in place, including Dedicated Ground Floor Retail Areas in all buildings
- Excellent Connectivity by enhanced infrastructure, Expressway, Metro and planned metro and 16 lane toll free road.
- Conceptualised Skywalks for an enhanced connectivity and travel experience.
- Multi Level Car Parking Facility.
- Connected through 16 Lane Express Way NH8.
- Accessible from both South and Central Delhi.
- Well connected through Metro, MG Road with Sikanderpur as nearest station.
- In close proximity to 5 Star Hotels like Leela, Trident and Oberoi.
- DLF Cyber City is located on the periphery of the 3000 Acres, DLF City in Gurgaon.



**Tower** 



# **DLF Infinity Tower – A perspective**





#### **Site Plan**





### Floor Plan 3<sup>rd</sup> Floor, Bare Shell & Fitted out @ Tower B





Area: approx. 52,419 sq. ft.

Floor: 3<sup>rd</sup> Floor, Tower B



### Floor Plan 3<sup>rd</sup> Floor, Bare Shell & Fitted out @ Tower C





Area: approx. 51,635 sq. ft.

Floor: 3<sup>rd</sup> Floor, Tower C



### Floor Plan 4<sup>th</sup> Floor, Bare Shell & Fitted out @ Tower B



Area: approx. 41,838 sq. ft.

Floor: 4th Floor, Tower B



### Floor Plan 4th Floor, Bare Shell @ Tower C



Area: approx. 41,054 sq. ft.

Floor: 4th Floor, Tower C



# **DLF Infinity Tower**





### **DLF Infinity Tower – Pickup & Drop-off points**



Pick –up and Drop off points – at the atrium level



### **DLF Infinity Tower – Internal Pat