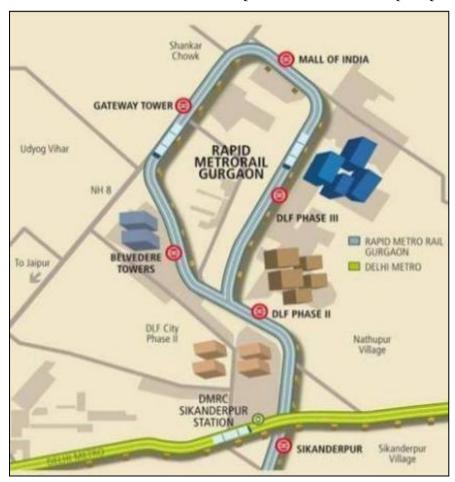

#### **DLF Infinity Tower - Metro Connectivity**

#### DLF is the only Real Estate Company in the country to have a privately developed Metro

Metro Route Plan

#### **Rapid Metro:**

- Spans across 6 stations
- Track length of more than 5 kms
- Seamless connectivity to Sikanderpur metro station
- Common ticketing system with Delhi metro
- To be Operational by Q1, 2013