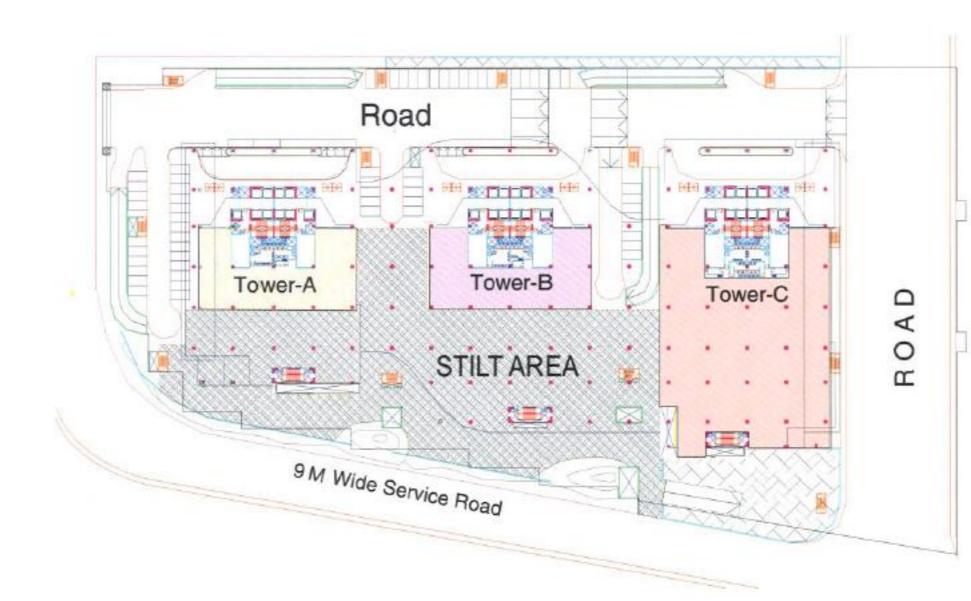

### **Positioning of Space @ DLF Infinity Tower**

| DLF- INFINITY TOWER |        |               |               |       |  |  |  |
|---------------------|--------|---------------|---------------|-------|--|--|--|
|                     |        |               | BLOCK-C       |       |  |  |  |
| FLOOR               |        |               | AREA (SQ.FT.) | FLOOR |  |  |  |
| 12                  |        |               | , ,           | 12    |  |  |  |
| 11                  |        |               |               | 11    |  |  |  |
| 10                  |        | BLOCK-B       |               | 10    |  |  |  |
| 9                   | AI     | REA (SQ.FT.)  |               | 9     |  |  |  |
| 8                   |        |               |               | 8     |  |  |  |
| 7                   |        |               |               | 7     |  |  |  |
| 6                   |        |               |               | 6     |  |  |  |
| 5                   |        |               |               | 5     |  |  |  |
| 4                   |        | 41838 sq. ft. | 41054 sq. ft. | 4     |  |  |  |
| 3                   | 5      | 52419 sq. ft. | 51635 sq.ft.  | 3     |  |  |  |
|                     |        |               |               | _     |  |  |  |
| 2                   |        |               |               | 2     |  |  |  |
| 1                   | STILTS |               | STILTS        | 1     |  |  |  |
| GF                  |        |               |               | GF    |  |  |  |