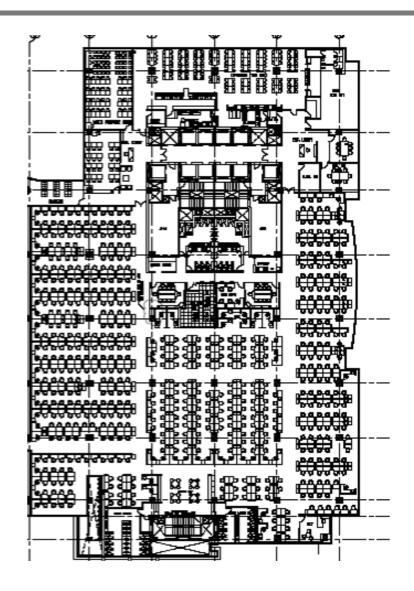

### Floor Plan 4<sup>th</sup> Floor, Bare Shell & Fitted out @ Tower B

Area: approx. 41,838 sq. ft.

Floor: 4th Floor, Tower B

### Floor Plan 4th Floor, Bare Shell @ Tower C

Area: approx. 41,054 sq. ft.

Floor: 4th Floor, Tower C