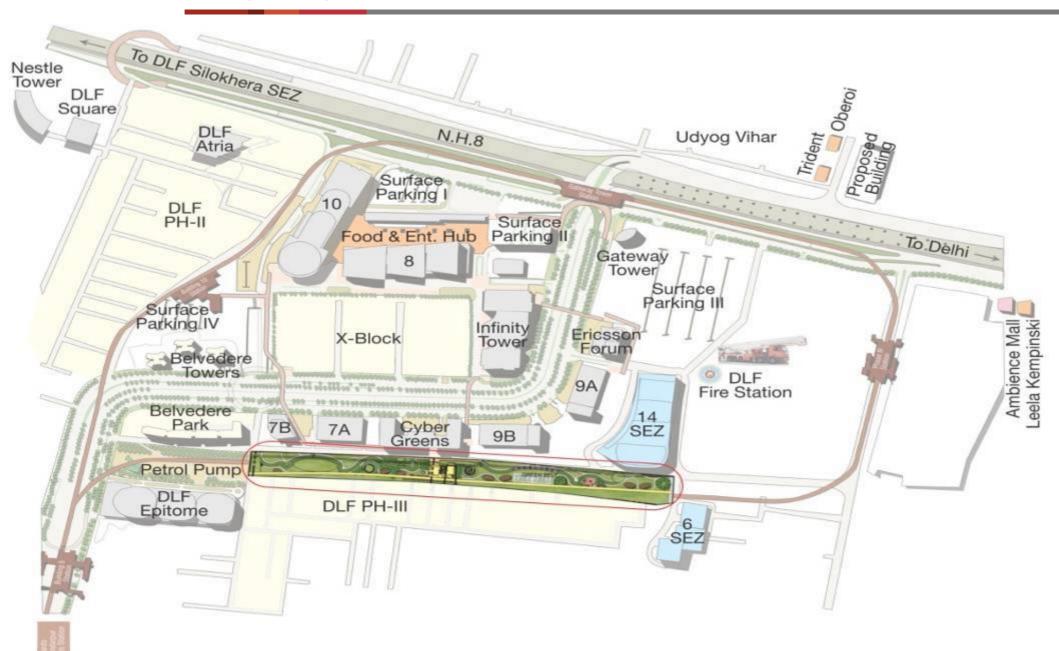

| 5     |  |  |  |
| 4                   |        | 41838 sq. ft. | 41054 sq. ft. | 4     |  |  |  |
| 3                   | 5      | 52419 sq. ft. | 51635 sq.ft.  | 3     |  |  |  |
|                     |        |               |               | _     |  |  |  |
| 2                   |        |               |               | 2     |  |  |  |
| 1                   | STILTS |               | STILTS        | 1     |  |  |  |
| GF                  |        |               |               | GF    |  |  |  |

| Options Available |
|-------------------|
| Leased Spaces     |

Approx. 65,000 sq. ft. can be offered as immediate space take-up.

Offered Space meets the scalable growth requirements, with interconnection options with the adjacent block.



### **DLF Cybercity Master Plan**





#### Strategic Location – An overview

- Over 15 million of operational workspace
- All support Amenities in place, including Dedicated Ground Floor Retail Areas in all buildings
- Excellent Connectivity by enhanced infrastructure, Expressway, Metro and planned metro and 16 lane toll free road.
- Conceptualised Skywalks for an enhanced connectivity and travel experience.
- Multi Level Car Parking Facility.
- Connected through 16 Lane Express Way NH8.
- Accessible from both South and Central Delhi.
- Well connected through Metro, MG Road with Sikanderpur as nearest station.
- In close proximity to 5 Star Hotels like Leela, Trident and Oberoi.
- DLF Cyber City is located on the periphery of the 3000 Acres, DLF City in Gurgaon.



**Tower** 



# **DLF Infinity Tower – A perspective**