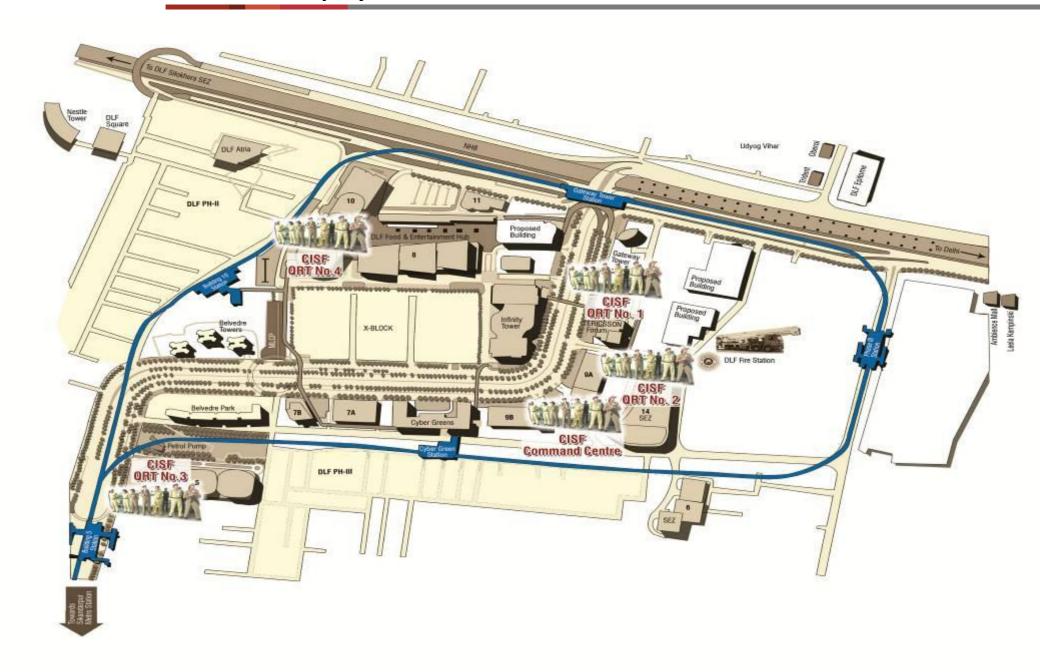

### **Location of Deployment of CISF**

#### **Advantages / Benefits Of Deploying CISF**

- DLF Cyber City is an important economic zone
- It is important that we in DLF do the maximum we can to enforce a sense of safety & security.
- Terrorist threats are a very real danger in today's time and no compromises are being made.
- CISF is India's leading Industrial Security Unit and the largest in the world.
- They will provide DLF the level of security needed in order to be safe in any situation.
- CISF presence will be a major deterrence to any group trying to target DLF Cyber City.
- CISF will Provide Superior response in case of any emergency or attack.
- CISF is an better trained professional outfit and are Armed with latest state of the art Automatic Weapons.
- CISF comes directly under the ministry of home affairs, getting direct intelligence feeds from the Govt.
- CISF procedures are very systematic and they have been trained to deal with all types of emergencies.
- CISF is a focused group and will maintain the standards of security that they have set.