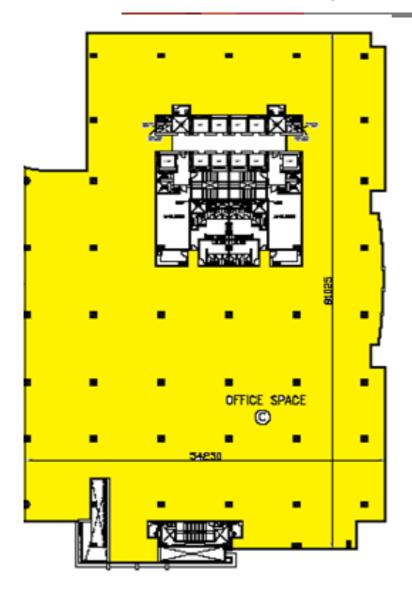

### Floor Plan 4<sup>th</sup> Floor, Bare Shell & Fitted out @ Tower B

Area: approx. 41,838 sq. ft.

Floor: 4th Floor, Tower B

### Floor Plan 4th Floor, Bare Shell @ Tower C

Area: approx. 41,054 sq. ft.

Floor: 4th Floor, Tower C